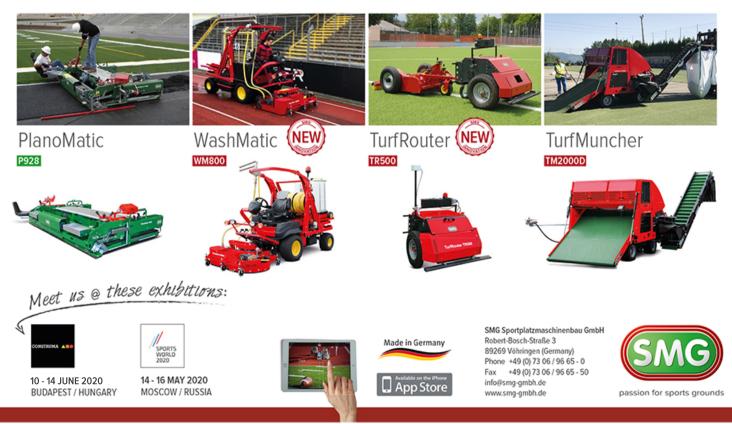

The sieve element acts as a material reservoir in this care and maintenance process.

The new TurfRouter TR500 from SMG is an autonomous mobile robot with a 12volt battery giving a workload of three to four hours. It separates dirt from the filling material and returns it to the playing field in precisely metered amounts. This means that optimal maintenance and cleaning of a large playing field (soccer, rugby, baseball,

etc.) according to SMG standards is completed in about three hours.

Driving routes can be freely defined according to the game mode or current cleaning requirements and do not interfere with ongoing operation due to noise.

#### HEAVY SOILING

With the WashMatic WM800, SMG is now making high-pressure water cleaning available for heavily soiled synthetic sports surfaces.

Typical fields of application are, for example, non-filled artificial turf, running tracks, hockey pitches, multi-purpose playing fields or similar areas. ■